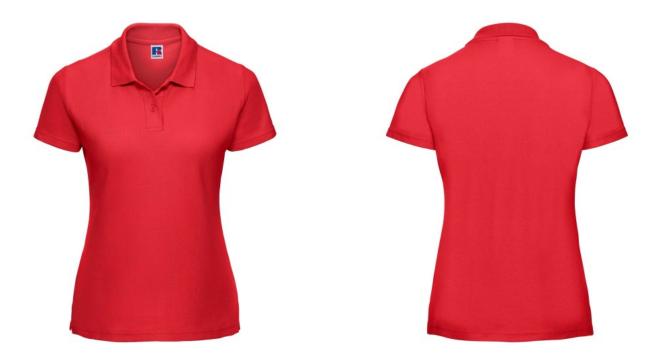

# RUSSELL FEMALE CLASSIC POLYCOTTON POLO

#### **Basic informations**

| Colors             |  |  | - |  |
|--------------------|--|--|---|--|
| Color: Light red   |  |  |   |  |
| Size: M            |  |  |   |  |
| Printing type: Vez |  |  |   |  |
| Height: 21         |  |  |   |  |
| Width: 38          |  |  |   |  |
| Length: 48         |  |  |   |  |
| Size: M            |  |  |   |  |
|                    |  |  |   |  |

### Specification

RUSSELL women's CLASSIC POLYCOTTON POLO made from a single double yarn from which it produces fine and strong pike material. Classic stitching on the side, collar and shoulder reinforcements, double stitch along the shoulders, bottom and around the armpits, additional stitching around the ruffles, two buttons colored shirt, spare button Polo light red M