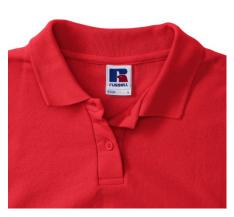

### Specification

RUSSELL women's CLASSIC POLYCOTTON POLO made from a single double yarn from which it produces fine and strong pike material. Classic stitching on the side, collar and shoulder reinforcements, double stitch along the shoulders, bottom and around the armpits, additional stitching around the ruffles, two buttons colored shirt, spare button Polo light red M